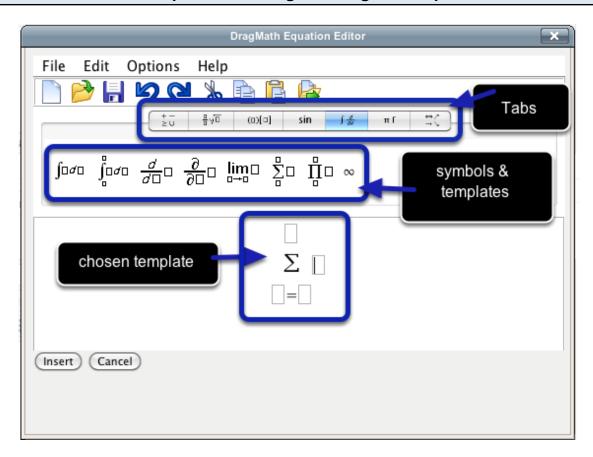

## Typing in a mathematical expression using the DragMath Equation Editor

The DragMath Equation Editor has tabs that group expressions into cluster. Once a tab is chosen, it will displate symbols and templates that can be dragged into the text.

Once the equation is written, click on **Insert**. The **code** of the mathematical expression will then be displayed in the Page content. Save the page when done.