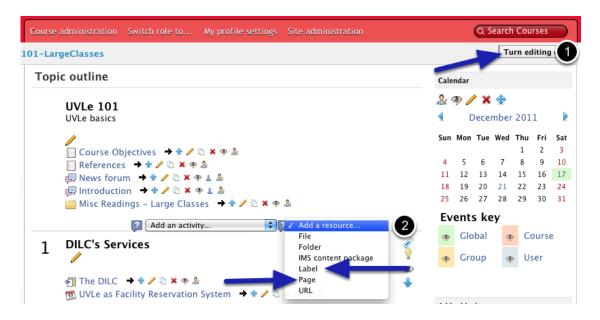

## **Enable Editing and Add a Resource**

Enable editing by clicking on (1) "Turn editing on" and (2) Add a resource. Mathematical expressions can be added at least through Label or through a Page. **Label** is used when you want to display the equation right on the main page. Use **Page** if you want to add a separate, more elaborate page with mathematical expressions.