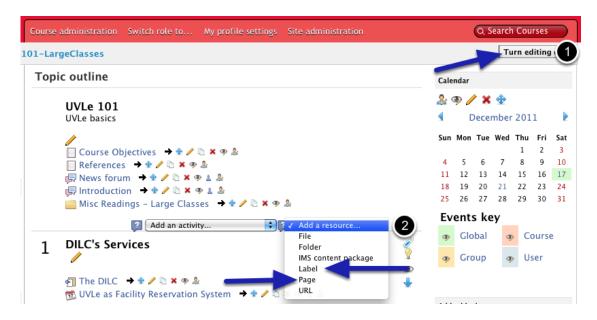

## **Enable Editing and Add a Resource**

Enable editing by clicking on (1) "Turn editing on" and (2) Add a resource. Mathematical expressions can be added at least through Label or through a Page. The Page is used when you want to display the equation right on the main page. Use Page if you want to add a separate, more elaborate page with mathematical expressions.