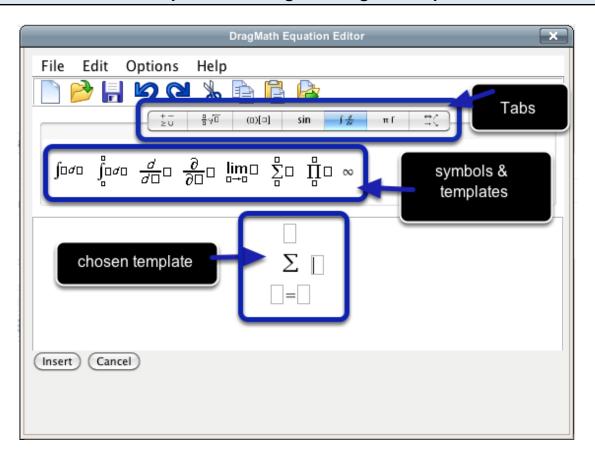

## Typing in a mathematical expression using the DragMath Equation Editor

The DragMath Equation Editor has tabs that group expressions into cluster. Once a tab is chosen, it will displate symbols and templates that can be dragged into the text.

Once the equation has been written, click on **Insert**. The **code** of the mathematical expression will then be displayed in the Page content. Save the page when done.