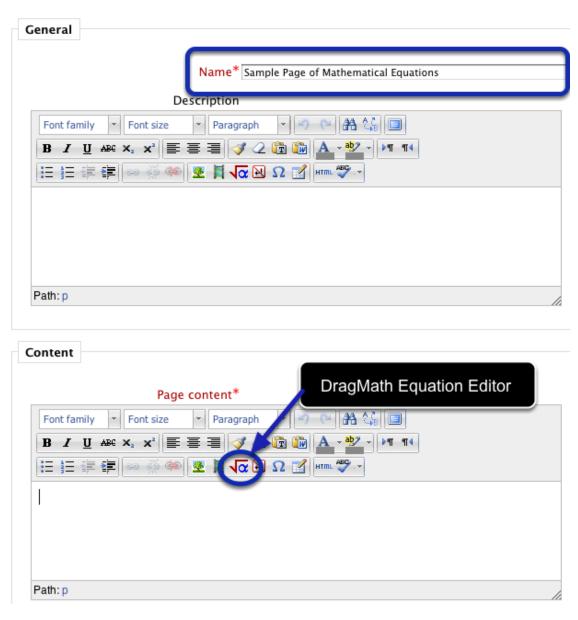

## ■Adding a new Page

In **Adding a new Page**, the **Name** of the page is required. Click on **DragMath Equation Editor** icon to start writing your equation on UVLe.