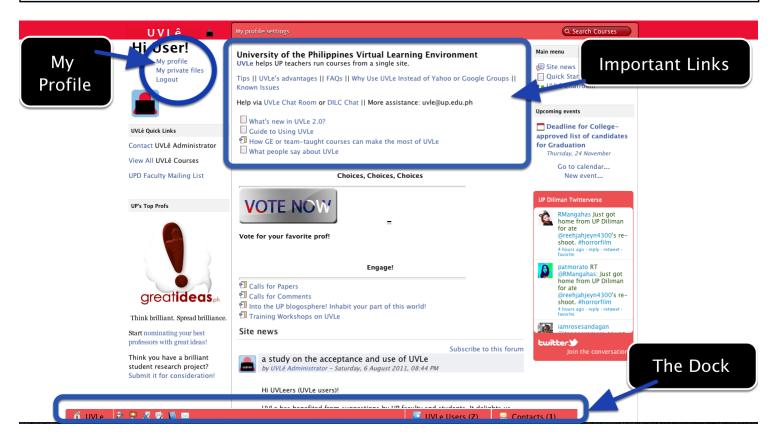

## 1st Page after log in

**The Dock** provides shortcuts to important pages on UVLe. It includes the Dashboard, My Courses, My Files, Messages.

Important Links to UVLe documentation, Tips, Frequently Asked Questions, Guide to Using UVLe.

My Profile is where you can provide information about yourself, especially your contact details.