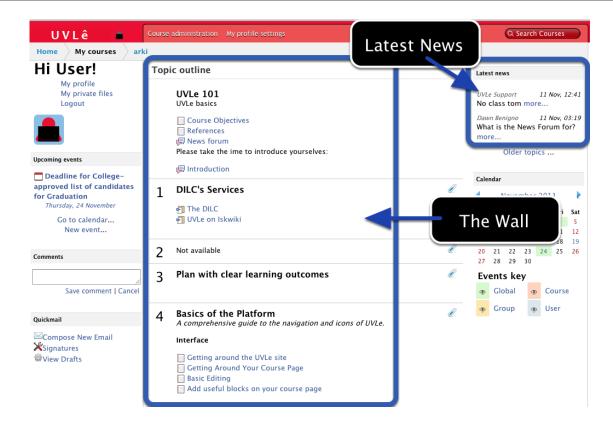

## **Inside your Course**

**The Wall** is where you find the topics, the activities, assignments, readings and other resources of the Course. Usually this is maintained by your teacher.

**Latest News** keeps track of announcements or postings from your teacher. You may also respond to a post and your response is sent out to everybody in the class.