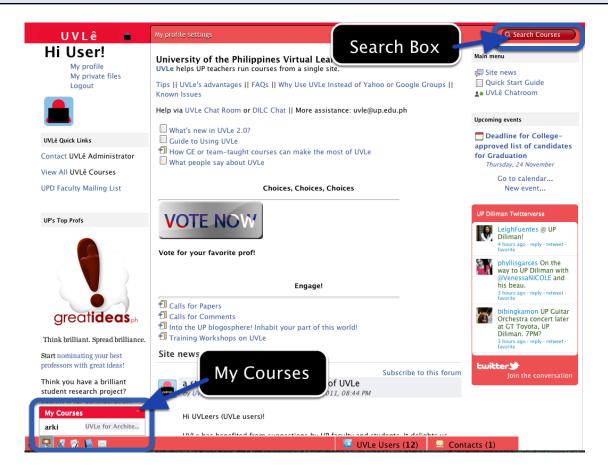

## Where Your Course Is

If you have yet to enrol in your UVLe course, the **Search Box** is your best bet in finding your course. After enroling or registering in your UVLe course, your course is shown under **My Courses** on the Dock. Your courses are also listed in your Dashboard, one of the options in the Dock as well.

Teachers who have requested the opening of courses through DILC or their Unit's course creator, should find their courses directly under **My Courses** or under the **Dashboard** once they become available.